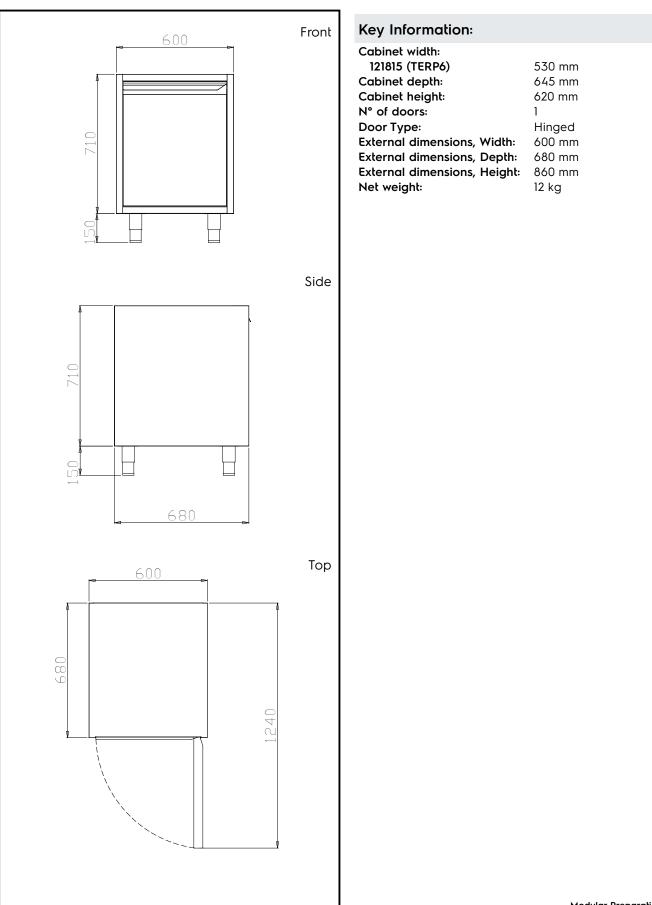

Modular Preparation 600 mm Ambient Unit with 1 Hinged Door

121815 (TERP6)

Ambient Unit with 1 hinged door, 600mm