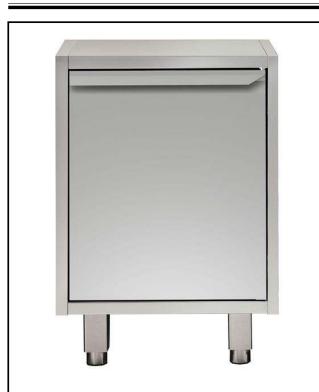

Modular Preparation 600 mm Ambient Unit with 1 Hinged Door

121815 (TERP6)

Ambient Unit with 1 hinged door, 600mm

## Main Features

- Masonry installation possible by simply removing feet.
- Extremely easy to clean thanks to the smooth edges.

### Construction

- Made in 304 AISI CrNi 18/10 stainless steel with Scotch Brite finish.
- Front and rear lengthwise stainless steel c-channel reinforcement, 15/10 (16 gauges).
- Internal sides supporting the structure to have 45° degrees internal side corners junction system.
- 30 mm high middle-shelf in AISI 304 stainless steel, height-adjustable in 3 positions, with inner double fold to eliminate gaps between sides and back.
- Sound deadening reinforcements between internal and external side panels to strengthen structure.
- Mounted on 150 mm height adjustable (0/+90 mm) oversized (65x65 mm) feet.
- Hinged door with sound deadening internal panels, fitted with 304 AISI stainless steel hinges on the inner sides, allows a 180° degree opening.